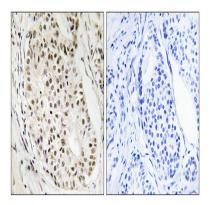

### **Image Data**

Immunohistochemistry analysis of paraffin-embedded human breast carcinoma tissue, using HNRNPUL2 Antibody. The picture on the right is blocked with the synthesized peptide.

Western Blot analysis of K562 cells using SAF-A2 Polyclonal Antibody cells nucleus extracted by Minute TM Cytoplasmic and Nuclear Fractionation kit (SC-003,Inventbiotech,MN,USA) .