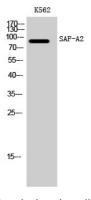

### **Image Data**

Immunohistochemistry analysis of paraffin-embedded human breast carcinoma tissue, using HNRNPUL2 Antibody. The picture on the right is blocked with the synthesized peptide.

Western Blot analysis of K562 cells using SAF-A2 Polyclonal Antibody cells nucleus extracted by Minute TM Cytoplasmic and Nuclear Fractionation kit (SC-003,Inventbiotech,MN,USA) .