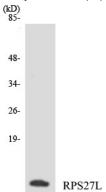

# **Product Name: Ribosomal Protein S27L Rabbit**

Polyclonal Antibody Catalog #: APRab17184

Western Blot analysis of various cells using Ribosomal Protein S27L Polyclonal Antibody