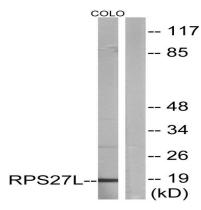

# **Image Data**

Western blot analysis of lysates from COLO cells, using RPS27L Antibody. The lane on the right is blocked with the synthesized peptide.

Western blot analysis of the lysates from COLO205 cells using RPS27L antibody.