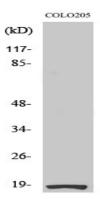

# **Image Data**

Western blot analysis of lysates from COLO cells, using RPS27L Antibody. The lane on the right is blocked with the synthesized peptide.

Western blot analysis of the lysates from COLO205 cells using RPS27L antibody.