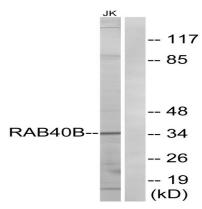

#### **Image Data**

Western blot analysis of lysates from Jurkat cells, using RAB40B Antibody. The lane on the right is blocked with the synthesized peptide.

Western Blot analysis of Jurkat cells using Rab 40B Polyclonal Antibody