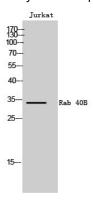

#### **Image Data**

Western blot analysis of lysates from Jurkat cells, using RAB40B Antibody. The lane on the right is blocked with the synthesized peptide.

Western Blot analysis of Jurkat cells using Rab 40B Polyclonal Antibody