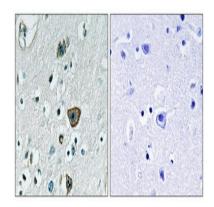

# **Product Name: Rab 40B Rabbit Polyclonal Antibody**

Catalog #: APRab16757

Immunohistochemical analysis of paraffin-embedded Human brain. Antibody was diluted at 1:100 (4°,overnight). High-pressure and temperature Tris-EDTA,pH8.0 was used for antigen retrieval. Negetive contrl (right) obtaned from antibody was pre-absorbed by immunogen peptide.