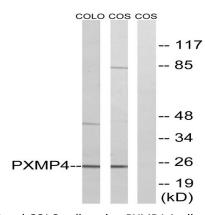

## **Image Data**

Western blot analysis of lysates from COS7 and COLO cells, using PXMP4 Antibody. The lane on the right is blocked with the synthesized peptide.

Western Blot analysis of COS-7 cells using Pmp24 Polyclonal Antibody