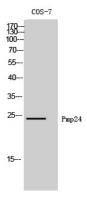

## **Image Data**

Western blot analysis of lysates from COS7 and COLO cells, using PXMP4 Antibody. The lane on the right is blocked with the synthesized peptide.

Western Blot analysis of COS-7 cells using Pmp24 Polyclonal Antibody