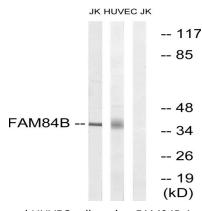

### **Image Data**

Western blot analysis of lysates from Jurkat and HUVEC cells, using FAM84B Antibody. The lane on the right is blocked with the synthesized peptide.

Western Blot analysis of Jurkat cells using NSE2 Polyclonal Antibody