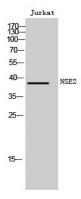

### **Image Data**

Western blot analysis of lysates from Jurkat and HUVEC cells, using FAM84B Antibody. The lane on the right is blocked with the synthesized peptide.

Western Blot analysis of Jurkat cells using NSE2 Polyclonal Antibody