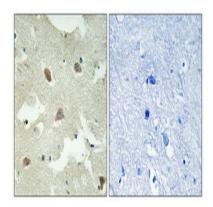

# **Product Name: NEEP21 Rabbit Polyclonal Antibody**

Catalog #: APRab14541

Immunohistochemical analysis of paraffin-embedded Human brain. Antibody was diluted at 1:100 (4°,overnight). High-pressure and temperature Tris-EDTA,pH8.0 was used for antigen retrieval. Negetive contrl (right) obtaned from antibody was pre-absorbed by immunogen peptide.