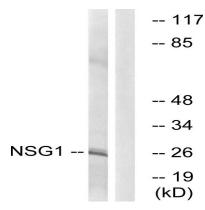

# **Image Data**

Western blot analysis of lysates from COLO cells, using NSG1 Antibody. The lane on the right is blocked with the synthesized

Western blot analysis of the lysates from K562 cells using NSG1 antibody.

Western Blot analysis of various cells using NEEP21 Polyclonal Antibody diluted at 1: 2000