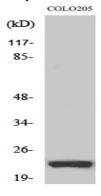

# **Image Data**

Western blot analysis of lysates from COLO cells, using NSG1 Antibody. The lane on the right is blocked with the synthesized

Western blot analysis of the lysates from K562 cells using NSG1 antibody.