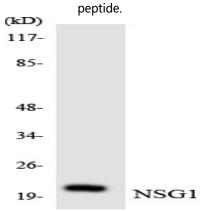

# **Image Data**

Western blot analysis of lysates from COLO cells, using NSG1 Antibody. The lane on the right is blocked with the synthesized

Western blot analysis of the lysates from K562 cells using NSG1 antibody.