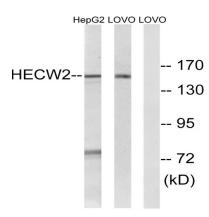

## **Image Data**

Western blot analysis of lysates from LOVO and HepG2 cells, using HECW2 Antibody. The lane on the right is blocked with the synthesized peptide.

Western Blot analysis of 3T3 cells using NEDL2 Polyclonal Antibody diluted at 1: 1000