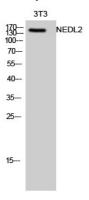

## **Image Data**

Western blot analysis of lysates from LOVO and HepG2 cells, using HECW2 Antibody. The lane on the right is blocked with the synthesized peptide.

Western Blot analysis of 3T3 cells using NEDL2 Polyclonal Antibody diluted at 1: 1000