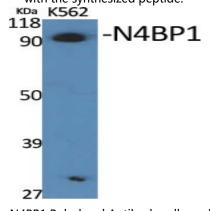

### **Image Data**

Western blot analysis of lysates from MCF-7 and Jurkat/293 cells, using N4BP1 Antibody. The lane on the right is blocked with the synthesized peptide.

Western Blot analysis of various cells using N4BP1 Polyclonal Antibody cells nucleus extracted by Minute TM Cytoplasmic and Nuclear Fractionation kit (SC-003,Inventbiotech,MN,USA).