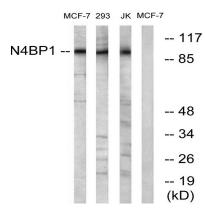

### **Image Data**

Western blot analysis of lysates from MCF-7 and Jurkat/293 cells, using N4BP1 Antibody. The lane on the right is blocked with the synthesized peptide.

Western Blot analysis of various cells using N4BP1 Polyclonal Antibody cells nucleus extracted by Minute TM Cytoplasmic and Nuclear Fractionation kit (SC-003,Inventbiotech,MN,USA).