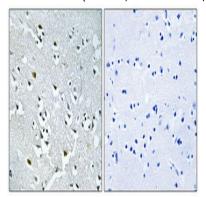

Immunohistochemical analysis of paraffin-embedded Human brain. Antibody was diluted at 1:100 (4°,overnight). High-pressure and temperature Tris-EDTA,pH8.0 was used for antigen retrieval. Negetive contrl (right) obtaned from antibody was pre-absorbed by immunogen peptide.