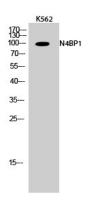

# Product Name: N4BP1 Rabbit Polyclonal Antibody Catalog #: APRab14370

yclonal Antibody CankiLife

Western Blot analysis of K562 cells using N4BP1 Polyclonal Antibody cells nucleus extracted by Minute TM Cytoplasmic and Nuclear Fractionation kit (SC-003,Inventbiotech,MN,USA) .