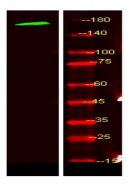

## **Image Data**

Western Blot analysis of HEK293 lysis, using primary antibody at 1:1000 dilution. Secondary antibody was diluted at 1:1000