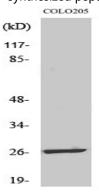

## **Image Data**

Western blot analysis of lysates from COLO205 cells, using LDOC1L Antibody. The lane on the right is blocked with the synthesized peptide.

Western Blot analysis of various cells using LDOC1L Polyclonal Antibody