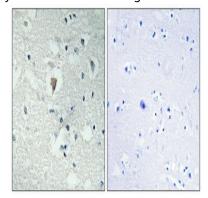

Immunohistochemical analysis of paraffin-embedded Human brain. Antibody was diluted at 1:100 (4°,overnight). High-

# **Product Name: LDOC1L Rabbit Polyclonal Antibody**

Catalog #: APRab13273

pressure and temperature Tris-EDTA,pH8.0 was used for antigen retrieval. Negetive contrl (right) obtaned from antibody was pre-absorbed by immunogen peptide.