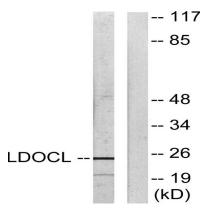

## **Image Data**

Western blot analysis of lysates from COLO205 cells, using LDOC1L Antibody. The lane on the right is blocked with the synthesized peptide.

Western Blot analysis of various cells using LDOC1L Polyclonal Antibody