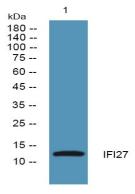

## **Image Data**

Western blot analysis of lysates from HCT116 cells, primary antibody was diluted at 1:1000, 4° over night