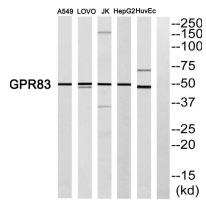

# Product Name: GPR83 Rabbit Polyclonal Antibody Catalog #: APRab11702

Western Blot analysis of various cells using GPR83 Polyclonal Antibody