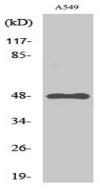

#### **Image Data**

Western blot analysis of GPR83 Antibody. The lane on the right is blocked with the GPR83 peptide.

Western blot analysis of the lysates from HeLa cells using GPR83 antibody.