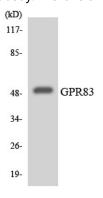

#### **Image Data**

Western blot analysis of GPR83 Antibody. The lane on the right is blocked with the GPR83 peptide.

Western blot analysis of the lysates from HeLa cells using GPR83 antibody.