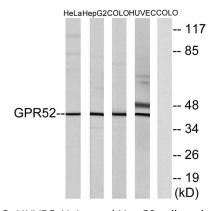

### **Image Data**

Western blot analysis of lysates from COLO, HUVEC, HeLa, and HepG2 cells, using GPR52 Antibody. The lane on the right is blocked with the synthesized peptide.

Western Blot analysis of various cells using GPR52 Polyclonal Antibody diluted at 1: 2000