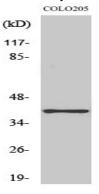

### **Image Data**

Western blot analysis of lysates from COLO, HUVEC, HeLa, and HepG2 cells, using GPR52 Antibody. The lane on the right is blocked with the synthesized peptide.

Western Blot analysis of various cells using GPR52 Polyclonal Antibody diluted at 1: 2000