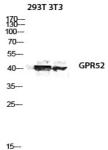

# Product Name: GPR52 Rabbit Polyclonal Antibody Catalog #: APRab11690

Western blot analysis of 293T 3T3 lysis using GPR52 antibody. Antibody was diluted at 1:2000