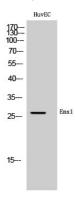

# **Image Data**

Western blot analysis of the lysates from Jurkat cells using EMX1 antibody.

Western Blot analysis of HuvEC cells using Emx1 Polyclonal Antibody cells nucleus extracted by Minute TM Cytoplasmic and Nuclear Fractionation kit (SC-003,Inventbiotech,MN,USA) .