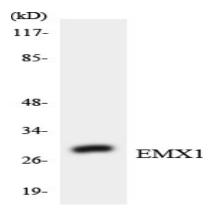

# **Image Data**

Western blot analysis of the lysates from Jurkat cells using EMX1 antibody.

Western Blot analysis of HuvEC cells using Emx1 Polyclonal Antibody cells nucleus extracted by Minute TM Cytoplasmic and Nuclear Fractionation kit (SC-003,Inventbiotech,MN,USA) .