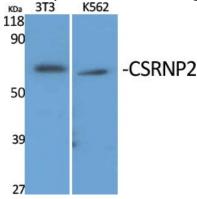

#### **Image Data**

Western blot analysis of the lysates from 293 cells using TAIP-12 antibody.

Western Blot analysis of various cells using CSRNP2 Polyclonal Antibody cells nucleus extracted by Minute TM Cytoplasmic and Nuclear Fractionation kit (SC-003,Inventbiotech,MN,USA).