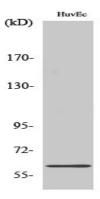

# Product Name: CSRNP2 Rabbit Polyclonal Antibody

Catalog #: APRab09467

Western Blot analysis of A549 cells using CSRNP2 Polyclonal Antibody cells nucleus extracted by Minute TM Cytoplasmic and Nuclear Fractionation kit (SC-003,Inventbiotech,MN,USA) .