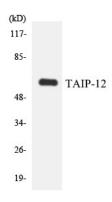

#### **Image Data**

Western blot analysis of the lysates from 293 cells using TAIP-12 antibody.

Western Blot analysis of various cells using CSRNP2 Polyclonal Antibody cells nucleus extracted by Minute TM Cytoplasmic and Nuclear Fractionation kit (SC-003,Inventbiotech,MN,USA).