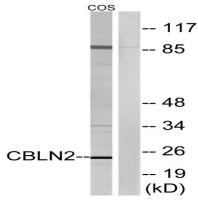

## **Image Data**

Western blot analysis of lysates from COS cells, using CBLN2 Antibody. The lane on the right is blocked with the synthesized peptide.

Western Blot analysis of various cells using Cerebellin 2 Polyclonal Antibody