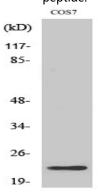

## **Image Data**

Western blot analysis of lysates from COS cells, using CBLN2 Antibody. The lane on the right is blocked with the synthesized peptide.

Western Blot analysis of various cells using Cerebellin 2 Polyclonal Antibody