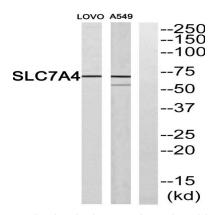

# **Image Data**

Western blot analysis of SLC7A4 Antibody. The lane on the right is blocked with the SLC7A4 peptide.

Western blot analysis of the lysates from K562 cells using SLC7A4 antibody.