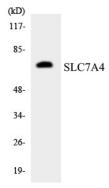

# **Image Data**

Western blot analysis of SLC7A4 Antibody. The lane on the right is blocked with the SLC7A4 peptide.

Western blot analysis of the lysates from K562 cells using SLC7A4 antibody.