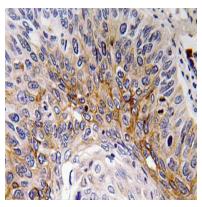

## **Image Data**

Immunohistochemistry analysis of Cardiotrophin-1 antibody in paraffin-embedded human lung carcinoma tissue.

Western blot analysis of lysate from HUVEC cells, using Cardiotrophin-1 antibody.