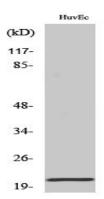

## **Image Data**

Immunohistochemistry analysis of Cardiotrophin-1 antibody in paraffin-embedded human lung carcinoma tissue.

Western blot analysis of lysate from HUVEC cells, using Cardiotrophin-1 antibody.