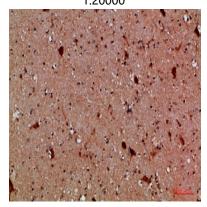

### **Image Data**

Western blot analysis of 293T lysis using CALB2 antibody. Antibody was diluted at 1:500. Secondary antibody was diluted at 1:2000.

Immunohistochemical analysis of paraffin-embedded human-brain, antibody was diluted at 1:200

# Product Name: Calretinin Rabbit Polyclonal Antibody Catalog #: APRab07878

Immunohistochemical analysis of paraffin-embedded human-brain, antibody was diluted at 1:200