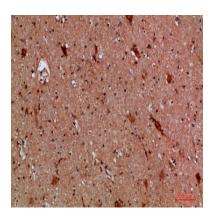

### **Image Data**

Western blot analysis of 293T lysis using CALB2 antibody. Antibody was diluted at 1:500. Secondary antibody was diluted at 1:2000.

Immunohistochemical analysis of paraffin-embedded human-brain, antibody was diluted at 1:200

# Product Name: Calretinin Rabbit Polyclonal Antibody Catalog #: APRab07878

Immunohistochemical analysis of paraffin-embedded human-brain, antibody was diluted at 1:200