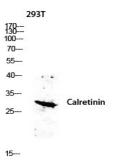

### **Image Data**

Western blot analysis of 293T lysis using CALB2 antibody. Antibody was diluted at 1:500. Secondary antibody was diluted at 1:2000.

Immunohistochemical analysis of paraffin-embedded human-brain, antibody was diluted at 1:200