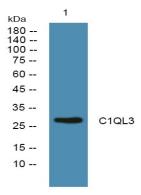

## **Image Data**

Western blot analysis of lysates from SW480 cells, primary antibody was diluted at 1:1000, 4° over night