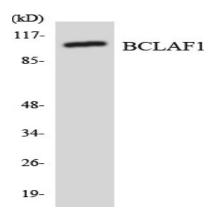

## **Image Data**

Western blot analysis of the lysates from HeLa cells using BCLAF1 antibody.

Western Blot analysis of various cells using BTF Polyclonal Antibody