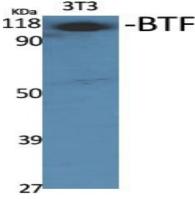

## **Image Data**

Western blot analysis of the lysates from HeLa cells using BCLAF1 antibody.

Western Blot analysis of various cells using BTF Polyclonal Antibody