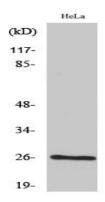

## **Image Data**

Western blot analysis of the lysates from HUVECcells using BCAS2 antibody.

Western Blot analysis of various cells using BCAS2 Polyclonal Antibody diluted at 1: 1000 cells nucleus extracted by Minute TM Cytoplasmic and Nuclear Fractionation kit (SC-003,Inventbiotech,MN,USA) .