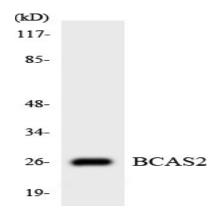

## **Image Data**

Western blot analysis of the lysates from HUVECcells using BCAS2 antibody.

Western Blot analysis of various cells using BCAS2 Polyclonal Antibody diluted at 1: 1000 cells nucleus extracted by Minute TM Cytoplasmic and Nuclear Fractionation kit (SC-003,Inventbiotech,MN,USA) .