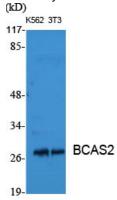

## **Image Data**

Western blot analysis of the lysates from HUVECcells using BCAS2 antibody.

Western Blot analysis of various cells using BCAS2 Polyclonal Antibody diluted at 1: 1000 cells nucleus extracted by Minute TM Cytoplasmic and Nuclear Fractionation kit (SC-003,Inventbiotech,MN,USA) .