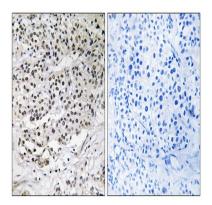

### **Image Data**

Immunohistochemistry analysis of paraffin-embedded human breast carcinoma tissue, using AZI1 Antibody. The picture on the right is blocked with the synthesized peptide.

Huvechuvec

Western blot analysis of lysates from HUVEC cells, using AZI1 Antibody. The lane on the right is blocked with the synthesized peptide.