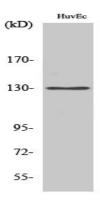

### **Image Data**

Immunohistochemistry analysis of paraffin-embedded human breast carcinoma tissue, using AZI1 Antibody. The picture on the right is blocked with the synthesized peptide.

Huvechuvec

Western blot analysis of lysates from HUVEC cells, using AZI1 Antibody. The lane on the right is blocked with the synthesized peptide.