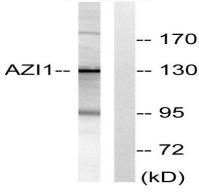

# **Product Name: AZI1 Rabbit Polyclonal Antibody**

Catalog #: APRab07394

Western Blot analysis of various cells using AZI1 Polyclonal Antibody