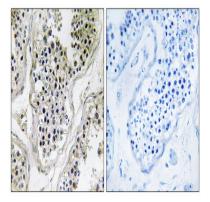

# **Image Data**

Immunohistochemistry analysis of paraffin-embedded human testis tissue, using ATXN7L1 Antibody. The picture on the right is blocked with the synthesized peptide.