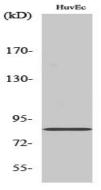

# Product Name: ALS2CR8 Rabbit Polyclonal Antibody Catalog #: APRab06815

Western Blot analysis of various cells using ALS2CR8 Polyclonal Antibody cells nucleus extracted by Minute TM Cytoplasmic and Nuclear Fractionation kit (SC-003,Inventbiotech,MN,USA) .