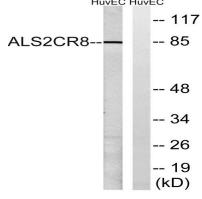

# **Image Data**

Immunohistochemistry analysis of paraffin-embedded human lung carcinoma tissue, using ALS2CR8 Antibody. The picture on the right is blocked with the synthesized peptide. Huvec Huvec

Western blot analysis of lysates from HUVEC cells, using ALS2CR8 Antibody. The lane on the right is blocked with the synthesized peptide.