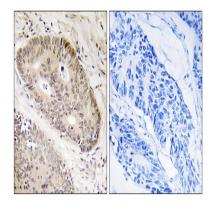

# **Image Data**

Immunohistochemistry analysis of paraffin-embedded human lung carcinoma tissue, using ALS2CR8 Antibody. The picture on the right is blocked with the synthesized peptide. Huvec Huvec

Western blot analysis of lysates from HUVEC cells, using ALS2CR8 Antibody. The lane on the right is blocked with the synthesized peptide.