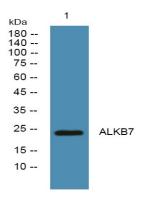

## **Application**

**Dilution Ratio** WB 1:500-2000 ELISA 1:5000-20000

Molecular Weight 24kD

## **Image Data**

Western blot analysis of lysates from A431 cells, primary antibody was diluted at 1:1000, 4° over night