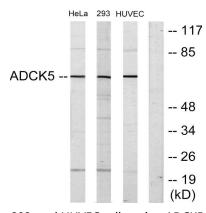

## **Image Data**

Western blot analysis of lysates from HeLa, 293, and HUVEC cells, using ADCK5 Antibody. The lane on the right is blocked with the synthesized peptide.

Western Blot analysis of various cells using ADCK5 Polyclonal Antibody