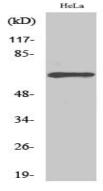

## **Image Data**

Western blot analysis of lysates from HeLa, 293, and HUVEC cells, using ADCK5 Antibody. The lane on the right is blocked with the synthesized peptide.

Western Blot analysis of various cells using ADCK5 Polyclonal Antibody