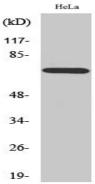

# **Product Name: ABCF2 Rabbit Polyclonal Antibody**

Catalog #: APRab06421

Western Blot analysis of various cells using ABCF2 Polyclonal Antibody

Western Blot analysis of HeLa cells using ABCF2 Polyclonal Antibody