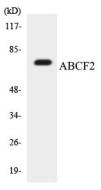

#### **Image Data**

Western blot analysis of ABCF2 Antibody. The lane on the right is blocked with the ABCF2 peptide.

Western blot analysis of the lysates from HepG2 cells using ABCF2 antibody.

# **Product Name: ABCF2 Rabbit Polyclonal Antibody**

Catalog #: APRab06421

Western Blot analysis of various cells using ABCF2 Polyclonal Antibody

Western Blot analysis of HeLa cells using ABCF2 Polyclonal Antibody