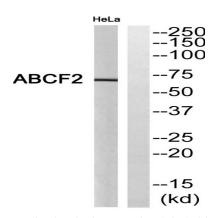

#### **Image Data**

Western blot analysis of ABCF2 Antibody. The lane on the right is blocked with the ABCF2 peptide.

Western blot analysis of the lysates from HepG2 cells using ABCF2 antibody.

# **Product Name: ABCF2 Rabbit Polyclonal Antibody**

Catalog #: APRab06421

Western Blot analysis of various cells using ABCF2 Polyclonal Antibody

Western Blot analysis of HeLa cells using ABCF2 Polyclonal Antibody