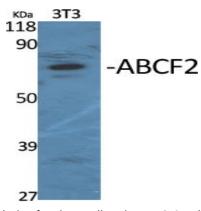

# **Product Name: ABCF2 Rabbit Polyclonal Antibody**

Catalog #: APRab06421

Western Blot analysis of various cells using ABCF2 Polyclonal Antibody

Western Blot analysis of HeLa cells using ABCF2 Polyclonal Antibody