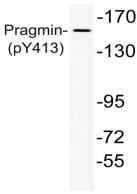

## **Image Data**

Enzyme-Linked Immunosorbent Assay (Phospho-ELISA) for Immunogen Phosphopeptide (Phospho-left) and Non-Phosphopeptide (Phospho-right), using Pragmin (Phospho-Tyr413) Antibody

Western blot analysis of lysate from A549 cells, using phospho-Pragmin (Phospho-Tyr413) antibody.

# **Product Name: Pragmin (phospho Tyr413) Rabbit**

Polyclonal Antibody Catalog #: APRab05301

Western Blot analysis of A549 cells using Phospho-Pragmin (Y413) Polyclonal Antibody