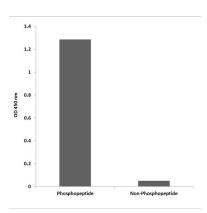

## **Image Data**

Enzyme-Linked Immunosorbent Assay (Phospho-ELISA) for Immunogen Phosphopeptide (Phospho-left) and Non-Phosphopeptide (Phospho-right), using Pragmin (Phospho-Tyr413) Antibody

Western blot analysis of lysate from A549 cells, using phospho-Pragmin (Phospho-Tyr413) antibody.