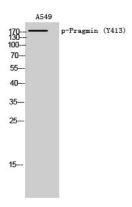

## **Image Data**

Enzyme-Linked Immunosorbent Assay (Phospho-ELISA) for Immunogen Phosphopeptide (Phospho-left) and Non-Phosphopeptide (Phospho-right), using Pragmin (Phospho-Tyr413) Antibody

Western blot analysis of lysate from A549 cells, using phospho-Pragmin (Phospho-Tyr413) antibody.

# **Product Name: Pragmin (phospho Tyr413) Rabbit**

Polyclonal Antibody Catalog #: APRab05301

Western Blot analysis of A549 cells using Phospho-Pragmin (Y413) Polyclonal Antibody