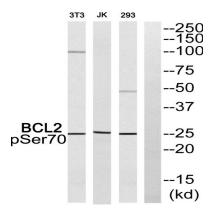

# **Image Data**

Western blot analysis of BCL2 (Phospho-Ser70) Antibody. The lane on the right is blocked with the BCL2 (Phospho-Ser70) peptide.

Western Blot analysis of JK cells using Phospho-Bcl-2 (S70) Polyclonal Antibody