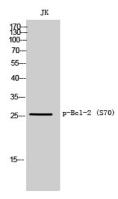

# **Image Data**

Western blot analysis of BCL2 (Phospho-Ser70) Antibody. The lane on the right is blocked with the BCL2 (Phospho-Ser70) peptide.

Western Blot analysis of JK cells using Phospho-Bcl-2 (S70) Polyclonal Antibody

Web: https://www.enkilife.com E-mail: order@enkilife.com techsupport@enkilife.com Tel: 0086-27-87002838

Catalog #: APRab04304

Western Blot analysis of Jurkat cells using Phospho-Bcl-2 (S70) Polyclonal Antibody