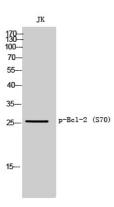

# **Image Data**

Western blot analysis of BCL2 (Phospho-Ser70) Antibody. The lane on the right is blocked with the BCL2 (Phospho-Ser70) peptide.

Western Blot analysis of JK cells using Phospho-Bcl-2 (S70) Polyclonal Antibody

Web: https://www.enkilife.com E-mail: order@enkilife.com techsupport@enkilife.com Tel: 0086-27-87002838

Catalog #: APRab04304

Western Blot analysis of Jurkat cells using Phospho-Bcl-2 (S70) Polyclonal Antibody