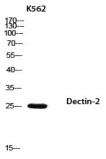

### **Image Data**

Western blot analysis of Dectin-2 in SH-SY5Y, 293T lysates using Dectin-2 antibody.

Western blot analysis of Dectin-2 in K562 lysates using Dectin-2 antibody.