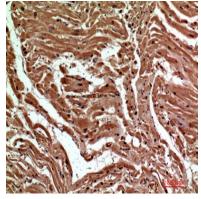

# **Product Name: Dectin-2 Rabbit Polyclonal Antibody**

Catalog #: APRab00532

Immunohistochemistry analysis of paraffin-embedded Human heart using Dectin-2 antibody. High-pressure and temperature Sodium Citrate pH 6.0 was used for antigen retrieval.