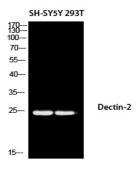

### **Image Data**

Western blot analysis of Dectin-2 in SH-SY5Y, 293T lysates using Dectin-2 antibody.

Western blot analysis of Dectin-2 in K562 lysates using Dectin-2 antibody.