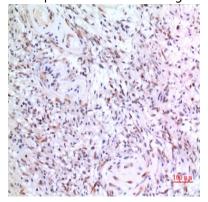

### **Image Data**

Western blot analysis of ZNF307 in MCF-7, HepG2, 293, mouse brain, mouse lung lysates using ZNF307 antibody.

Immunohistochemistry analysis of paraffin-embedded Human brain using ZNF307 antibody. High-pressure and temperature Sodium Citrate pH 6.0 was used for antigen retrieval.

Immunohistochemistry analysis of paraffin-embedded Human brain using ZNF307 antibody. High-pressure and temperature Sodium Citrate pH 6.0 was used for antigen retrieval.

# **Product Name: ZNF307 Rabbit Polyclonal Antibody**

Catalog #: APRab00490

Immunohistochemistry analysis of paraffin-embedded Human brain using ZNF307 antibody. High-pressure and temperature Sodium Citrate pH 6.0 was used for antigen retrieval.