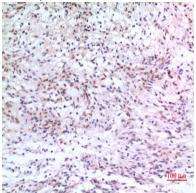

### **Image Data**

Western blot analysis of ZNF307 in MCF-7, HepG2, 293, mouse brain, mouse lung lysates using ZNF307 antibody.

Immunohistochemistry analysis of paraffin-embedded Human brain using ZNF307 antibody. High-pressure and temperature Sodium Citrate pH 6.0 was used for antigen retrieval.

Immunohistochemistry analysis of paraffin-embedded Human brain using ZNF307 antibody. High-pressure and temperature Sodium Citrate pH 6.0 was used for antigen retrieval.

# **Product Name: ZNF307 Rabbit Polyclonal Antibody**

Catalog #: APRab00490

Immunohistochemistry analysis of paraffin-embedded Human brain using ZNF307 antibody. High-pressure and temperature Sodium Citrate pH 6.0 was used for antigen retrieval.