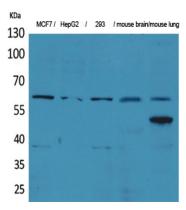

### **Application**

**Dilution Ratio** WB: 1/500-1/1000 IHC: 1/50-1/100 ELISA: 1/10000

Molecular Weight Calculated MW: 62 kDa; Observed MW: 62 kDa

### **Image Data**

Western blot analysis of ZNF307 in MCF-7, HepG2, 293, mouse brain, mouse lung lysates using ZNF307 antibody.

Immunohistochemistry analysis of paraffin-embedded Human brain using ZNF307 antibody. High-pressure and temperature Sodium Citrate pH 6.0 was used for antigen retrieval.