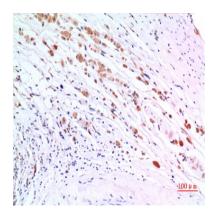

### **Image Data**

Western blot analysis of ZNF307 in MCF-7, HepG2, 293, mouse brain, mouse lung lysates using ZNF307 antibody.

Immunohistochemistry analysis of paraffin-embedded Human brain using ZNF307 antibody. High-pressure and temperature Sodium Citrate pH 6.0 was used for antigen retrieval.

Immunohistochemistry analysis of paraffin-embedded Human brain using ZNF307 antibody. High-pressure and temperature Sodium Citrate pH 6.0 was used for antigen retrieval.

# **Product Name: ZNF307 Rabbit Polyclonal Antibody**

Catalog #: APRab00490

Immunohistochemistry analysis of paraffin-embedded Human brain using ZNF307 antibody. High-pressure and temperature Sodium Citrate pH 6.0 was used for antigen retrieval.