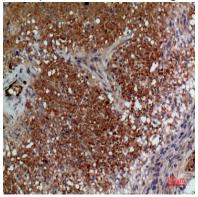

Catalog #: APRab00470

Immunohistochemistry analysis of paraffin-embedded Human liver using CD241 antibody. High-pressure and temperature Sodium Citrate pH 6.0 was used for antigen retrieval.

Immunohistochemistry analysis of paraffin-embedded Human brain using CD241 antibody. High-pressure and temperature Sodium Citrate pH 6.0 was used for antigen retrieval.

Immunohistochemistry analysis of paraffin-embedded Human brain using CD241 antibody. High-pressure and temperature Sodium Citrate pH 6.0 was used for antigen retrieval.

Catalog #: APRab00470

Immunohistochemistry analysis of paraffin-embedded Human brain using CD241 antibody. High-pressure and temperature Sodium Citrate pH 6.0 was used for antigen retrieval.