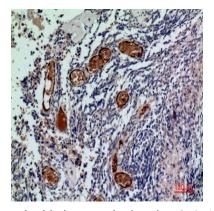

Catalog #: APRab00470

Immunohistochemistry analysis of paraffin-embedded Human liver using CD241 antibody. High-pressure and temperature Sodium Citrate pH 6.0 was used for antigen retrieval.

Immunohistochemistry analysis of paraffin-embedded Human brain using CD241 antibody. High-pressure and temperature Sodium Citrate pH 6.0 was used for antigen retrieval.

Immunohistochemistry analysis of paraffin-embedded Human brain using CD241 antibody. High-pressure and temperature Sodium Citrate pH 6.0 was used for antigen retrieval.

Catalog #: APRab00470

Immunohistochemistry analysis of paraffin-embedded Human brain using CD241 antibody. High-pressure and temperature Sodium Citrate pH 6.0 was used for antigen retrieval.