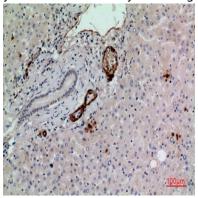

## **Image Data**

Western blot analysis of CD241 in K562 lysates using CD241 antibody.

Immunohistochemistry analysis of paraffin-embedded Human liver using CD241 antibody. High-pressure and temperature Sodium Citrate pH 6.0 was used for antigen retrieval.

Catalog #: APRab00470

Immunohistochemistry analysis of paraffin-embedded Human liver using CD241 antibody. High-pressure and temperature Sodium Citrate pH 6.0 was used for antigen retrieval.

Immunohistochemistry analysis of paraffin-embedded Human brain using CD241 antibody. High-pressure and temperature Sodium Citrate pH 6.0 was used for antigen retrieval.