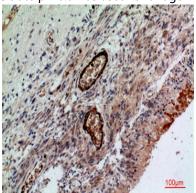

## **Image Data**

Western blot analysis of CD241 in K562 lysates using CD241 antibody.

Immunohistochemistry analysis of paraffin-embedded Human liver using CD241 antibody. High-pressure and temperature Sodium Citrate pH 6.0 was used for antigen retrieval.

Catalog #: APRab00470

Immunohistochemistry analysis of paraffin-embedded Human liver using CD241 antibody. High-pressure and temperature Sodium Citrate pH 6.0 was used for antigen retrieval.

Immunohistochemistry analysis of paraffin-embedded Human brain using CD241 antibody. High-pressure and temperature Sodium Citrate pH 6.0 was used for antigen retrieval.