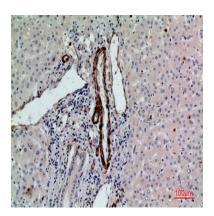

Catalog #: APRab00470

Immunohistochemistry analysis of paraffin-embedded Human liver using CD241 antibody. High-pressure and temperature Sodium Citrate pH 6.0 was used for antigen retrieval.

Immunohistochemistry analysis of paraffin-embedded Human brain using CD241 antibody. High-pressure and temperature Sodium Citrate pH 6.0 was used for antigen retrieval.

Immunohistochemistry analysis of paraffin-embedded Human brain using CD241 antibody. High-pressure and temperature Sodium Citrate pH 6.0 was used for antigen retrieval.

Catalog #: APRab00470

Immunohistochemistry analysis of paraffin-embedded Human brain using CD241 antibody. High-pressure and temperature Sodium Citrate pH 6.0 was used for antigen retrieval.