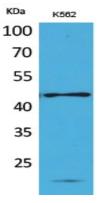

## **Image Data**

Western blot analysis of CD241 in K562 lysates using CD241 antibody.

Immunohistochemistry analysis of paraffin-embedded Human liver using CD241 antibody. High-pressure and temperature Sodium Citrate pH 6.0 was used for antigen retrieval.