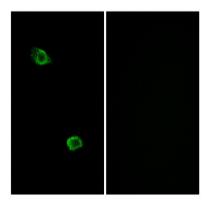

### **Image Data**

Immunofluorescence analysis of PSGR in A549 using PSGR antibody. Sample with blocking peptide on the right.

Western blot analysis of PSGR in Jurkat lysates using PSGR antibody. The lane on the right is blocked with the synthesized peptide.