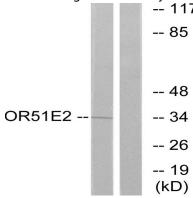

### **Image Data**

Immunofluorescence analysis of PSGR in A549 using PSGR antibody. Sample with blocking peptide on the right.

Western blot analysis of PSGR in Jurkat lysates using PSGR antibody. The lane on the right is blocked with the synthesized peptide.