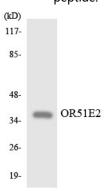

# **Product Name: PSGR Rabbit Polyclonal Antibody**

Catalog #: APRab00427

Western blot analysis of PSGR in HepG2 lysates using PSGR antibody