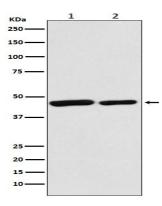

### **Image Data**

Western blot analysis of Citrate synthetase in (1) HeLa lysates; (1) mouse spleen lysates using Citrate Synthetase antibody.