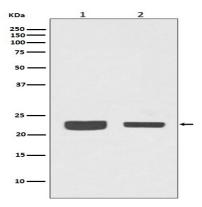

## **Image Data**

Western blot analysis of RAB7 in (1) A375 lysates; (2) 3T3 lysates using Rab7 antibody.

Immunohistochemistry analysis of paraffin-embedded Human colon using RAB7 antibody. High-pressure and temperature Sodium Citrate pH 6.0 was used for antigen retrieval.