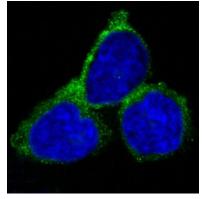

## **Product Name: Rab7 Rabbit Polyclonal Antibody**

**C** EnkiLife

Catalog #: APRab00106

Immunofluorescence analysis of Rab7 in Hela using RAB7 antibody.