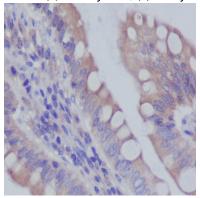

## **Image Data**

Western blot analysis of RAB7 in (1) A375 lysates; (2) 3T3 lysates using Rab7 antibody.

Immunohistochemistry analysis of paraffin-embedded Human colon using RAB7 antibody. High-pressure and temperature Sodium Citrate pH 6.0 was used for antigen retrieval.