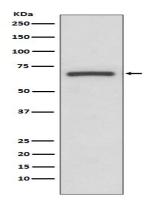

### **Image Data**

Western blot analysis of COX1 in A431 lysates using Cyclooxygenase 1 antibody.

Immunohistochemistry analysis of paraffin-embedded Human uterus using COX1 antibody. High-pressure and temperature Sodium Citrate pH 6.0 was used for antigen retrieval.