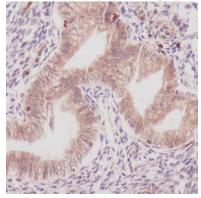

### **Image Data**

Western blot analysis of COX1 in A431 lysates using Cyclooxygenase 1 antibody.

Immunohistochemistry analysis of paraffin-embedded Human uterus using COX1 antibody. High-pressure and temperature Sodium Citrate pH 6.0 was used for antigen retrieval.