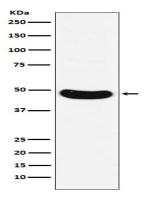

## **Image Data**

Western blot analysis of HB9/HLXB9 expression in Molt-4 cell lysate.

# **Application**

**Dilution Ratio** WB 1:500-1:2000

**Molecular Weight** 41kDa

Web: https://www.enkilife.com E-mail: order@enkilife.com techsupport@enkilife.com Tel: 0086-27-87002838

Catalog #: AMRe11908