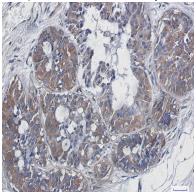

# Product Name: NF-KB p65 Rabbit Monoclonal Antibody Catalog #: AMRe03785

Immunohistochemistry analysis of paraffin-embedded Human breast cancer using NF-KB p65 antibody. High-pressure and temperature Sodium Citrate pH 6.0 was used for antigen retrieval.