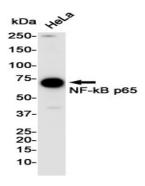

### **Image Data**

Western blot analysis of NF-KB p65 in Hela lysates using NF-KB p65 antibody.

Western blot analysis of NF-KB p65 in K562, 3T3, Hela lysates using NF-KB p65 antibody.

Web: https://www.enkilife.com E-mail: order@enkilife.com techsupport@enkilife.com Tel: 0086-27-87002838