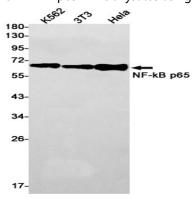

### **Image Data**

Western blot analysis of NF-KB p65 in Hela lysates using NF-KB p65 antibody.

Western blot analysis of NF-KB p65 in K562, 3T3, Hela lysates using NF-KB p65 antibody.

Web: https://www.enkilife.com E-mail: order@enkilife.com techsupport@enkilife.com Tel: 0086-27-87002838