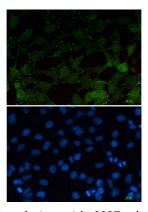

### **Image Data**

Immunocytochemistry analysis of beta Catenin (green) in 293T using beta Catenin antibody, and DAPI(blue).

Western blot analysis of beta Catenin in NTERA-2, 3T3 lysates using beta Catenin antibody.