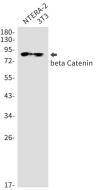

### **Image Data**

Immunocytochemistry analysis of beta Catenin (green) in 293T using beta Catenin antibody, and DAPI(blue).

Western blot analysis of beta Catenin in NTERA-2, 3T3 lysates using beta Catenin antibody.