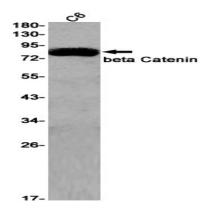

# **Product Name: beta Catenin Rabbit Monoclonal**

**Antibody** 

Catalog #: AMRe03762

Western blot analysis of beta Catenin in C6 lysates using beta Catenin antibody