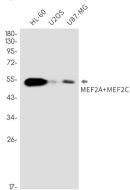

# **Image Data**

Western blot analysis of MEF2A+MEF2C in C6, mouse brain, rat brain lysates using MEF2A/MEF2C antibody.

Western blot analysis of MEF2A+MEF2C in HL-60, U2OS, U87-MG lysates using MEF2A+MEF2C antibody.