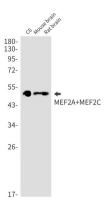

# **Image Data**

Western blot analysis of MEF2A+MEF2C in C6, mouse brain, rat brain lysates using MEF2A/MEF2C antibody.

Western blot analysis of MEF2A+MEF2C in HL-60, U2OS, U87-MG lysates using MEF2A+MEF2C antibody.