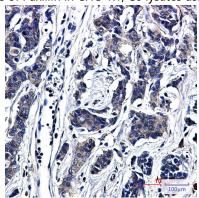

# Product Name: Paxillin Rabbit Monoclonal Antibody Catalog #: AMRe03137

Immunohistochemistry analysis of paraffin-embedded Human breast cancer using Paxillin antibody. High-pressure and temperature Sodium Citrate pH 6.0 was used for antigen retrieval.