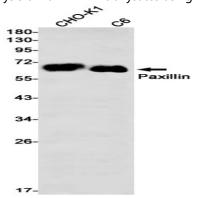

### **Image Data**

Western blot analysis of Paxillin in Hela lysates using Paxillin antibody.

Western blot analysis of Paxillin in CHO-K1, C6 lysates using Paxillin antibody.