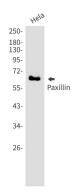

### **Image Data**

Western blot analysis of Paxillin in Hela lysates using Paxillin antibody.

Western blot analysis of Paxillin in CHO-K1, C6 lysates using Paxillin antibody.