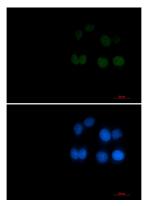

### **Image Data**

Immunocytochemistry analysis of Phospho-Rad17 (Ser656) (green) in Hela using Phospho-Rad17 (Ser656) antibody,and DAPI(blue).

Western blot analysis of Rad17 (Phospho-Ser656) in Hela, Ramos lysates using Rad17 (Phospho-Ser656) antibody.