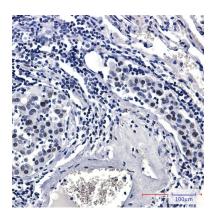

# Product Name: Phospho-Rad17 (Ser656) Rabbit

Monoclonal Antibody Catalog #: AMRe02870

Immunohistochemistry analysis of paraffin-embedded Human lung cancer tissue using Rad17 (Phospho-Ser656) antibody.

High-pressure and temperature Sodium Citrate pH 6.0 was used for antigen retrieval.