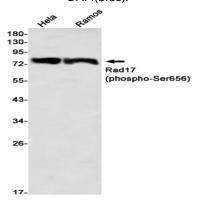

### **Image Data**

Immunocytochemistry analysis of Phospho-Rad17 (Ser656) (green) in Hela using Phospho-Rad17 (Ser656) antibody,and DAPI(blue).

Western blot analysis of Rad17 (Phospho-Ser656) in Hela, Ramos lysates using Rad17 (Phospho-Ser656) antibody.