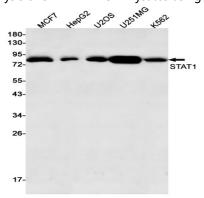

#### **Image Data**

Western blot analysis of STAT1 in MCF-7 lysates using STAT1 antibody.

Western blot analysis of STAT1 in MCF-7, HepG2, U2OS, U251MG, K562 lysates using STAT1 antibody.