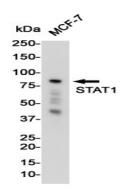

#### **Image Data**

Western blot analysis of STAT1 in MCF-7 lysates using STAT1 antibody.

Western blot analysis of STAT1 in MCF-7, HepG2, U2OS, U251MG, K562 lysates using STAT1 antibody.