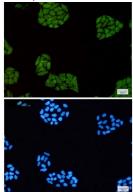

# Product Name: STAT1 Rabbit Monoclonal Antibody Catalog #: AMRe02637

Immunocytochemistry analysis of STAT1(green) in Hela using STAT1 antibody, and DAPI(blue)