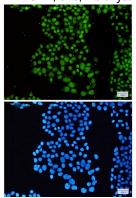

#### **Image Data**

Western blot analysis of SNF5 in MCF-7, 3T3, Hela lysates using SMARCB1 antibody.

Immunocytochemistry analysis of SNF5(green) in Hela using SNF5 antibody, and DAPI(blue)

Web: https://www.enkilife.com E-mail: order@enkilife.com techsupport@enkilife.com Tel: 0086-27-87002838