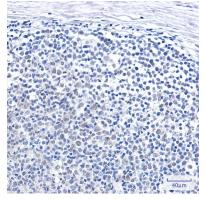

# Product Name: SMARCB1 Rabbit Monoclonal Antibody Enkilife Catalog #: AMPen2621 Catalog #: AMRe02621

Immunohistochemistry analysis of paraffin-embedded Human tonsil using SNF5 antibody. High-pressure and temperature Sodium Citrate pH 6.0 was used for antigen retrieval.