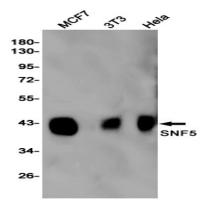

#### **Image Data**

Western blot analysis of SNF5 in MCF-7, 3T3, Hela lysates using SMARCB1 antibody.

Immunocytochemistry analysis of SNF5(green) in Hela using SNF5 antibody, and DAPI(blue)

Web: https://www.enkilife.com E-mail: order@enkilife.com techsupport@enkilife.com Tel: 0086-27-87002838