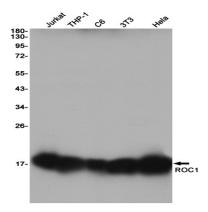

### **Image Data**

Western blot analysis of ROC1 in Jurkat, THP-1, C6, 3T3, Hela lysates using RBX1 antibody.

Immunohistochemistry analysis of paraffin-embedded Human lung cancer using ROC1 antibody. High-pressure and temperature Sodium Citrate pH 6.0 was used for antigen retrieval.