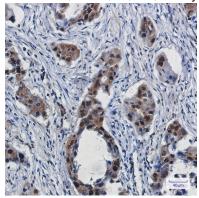

### **Image Data**

Western blot analysis of ROC1 in Jurkat, THP-1, C6, 3T3, Hela lysates using RBX1 antibody.

Immunohistochemistry analysis of paraffin-embedded Human lung cancer using ROC1 antibody. High-pressure and temperature Sodium Citrate pH 6.0 was used for antigen retrieval.