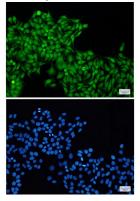

# Product Name: RBX1 Rabbit Monoclonal Antibody Catalog #: AMRe02546

Immunocytochemistry analysis of ROC1(green) in Hela using ROC1 antibody, and DAPI(blue)