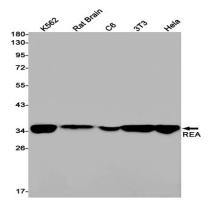

## **Image Data**

Western blot analysis of REA in K562, rat Brain, C6, 3T3, Hela lysates using REA antibody.

Immunocytochemistry analysis of REA(green) in Hela using REA antibody, and DAPI(blue)

Immunohistochemistry analysis of paraffin-embedded Human colon cancer using REA antibody. High-pressure and