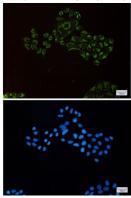

## **Image Data**

Western blot analysis of REA in K562, rat Brain, C6, 3T3, Hela lysates using REA antibody.

Immunocytochemistry analysis of REA(green) in Hela using REA antibody, and DAPI(blue)

Immunohistochemistry analysis of paraffin-embedded Human colon cancer using REA antibody. High-pressure and