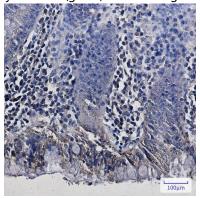

## **Image Data**

Western blot analysis of REA in K562, rat Brain, C6, 3T3, Hela lysates using REA antibody.

Immunocytochemistry analysis of REA(green) in Hela using REA antibody, and DAPI(blue)

Immunohistochemistry analysis of paraffin-embedded Human colon cancer using REA antibody. High-pressure and

# Product Name: REA Rabbit Monoclonal Antibody Catalog #: AMRe02534

temperature Sodium Citrate pH 6.0 was used for antigen retrieval.