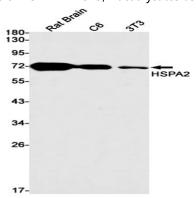

#### **Image Data**

Western blot analysis of HSPA2 in A549, Hacat lysates using HspA2 antibody.

Western blot analysis of HSPA2 in rat Brain, C6, 3T3 lysates using HSPA2 antibody.