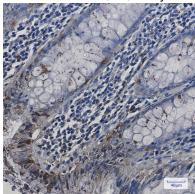

# Product Name: HspA2 Rabbit Monoclonal Antibody Catalog #: AMRe02128

Immunohistochemistry analysis of paraffin-embedded Human colon cancer using HSPA2 antibody. High-pressure and temperature Sodium Citrate pH 6.0 was used for antigen retrieval.