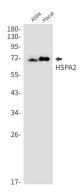

#### **Image Data**

Western blot analysis of HSPA2 in A549, Hacat lysates using HspA2 antibody.

Western blot analysis of HSPA2 in rat Brain, C6, 3T3 lysates using HSPA2 antibody.