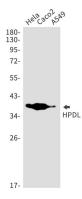

## **Image Data**

Western blot analysis of HPDL in Hela, Caco2, A549 lysates using HPDL antibody.