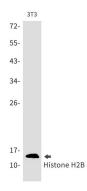

## **Image Data**

Western blot analysis of Histone H2B Receptor in 3T3 lysates using Histone H2B antibody.

Western blot analysis of Histone H2B in K562, C6 lysates using Histone H2B antibody.

Web: https://www.enkilife.com E-mail: order@enkilife.com techsupport@enkilife.com Tel: 0086-27-87002838