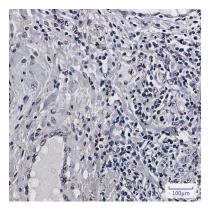

# **Product Name: Histone H2B Rabbit Monoclonal**

**Antibody** 

Catalog #: AMRe02089

Immunohistochemistry analysis of paraffin-embedded Human colon cancer using Histone H2B antibody. High-pressure and temperature Sodium Citrate pH 6.0 was used for antigen retrieval.