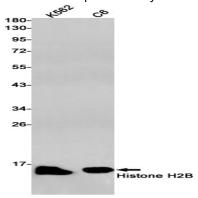

## **Image Data**

Western blot analysis of Histone H2B Receptor in 3T3 lysates using Histone H2B antibody.

Western blot analysis of Histone H2B in K562, C6 lysates using Histone H2B antibody.

Web: https://www.enkilife.com E-mail: order@enkilife.com techsupport@enkilife.com Tel: 0086-27-87002838